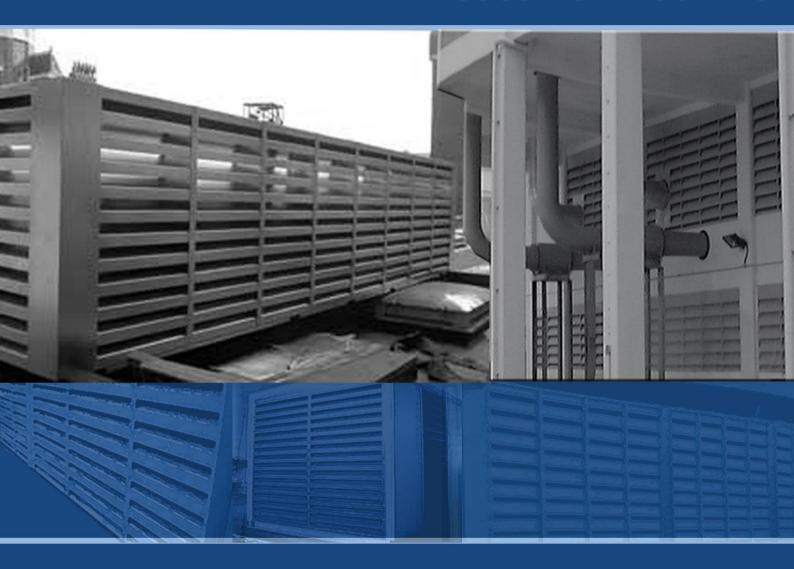

## **A-TECH ACOUSTICAL LOUVERS**

Louvers are designed to eliminate line-of-sight from the source to outside and/or can be acoustically treated to limit noise from air flowing in and out of a building.

## **A**PPLICATION

COOLING TOWERS, MECHANICAL ROOMS, TUNNELS VENTILATION, PARKING GARAGE VENTILATION, GENERAL VENTILATION AND MORE.